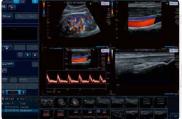

## More clinical detail in less time

Only the best image quality allows you to make a diagnosis quickly and with confidence. Each of Xario's unique imaging technologies provides you with better clarity and resolution by reducing noise, strengthening signal and improving visualization. Canon Medical Systems' distinctive iStyle+ Productivity Suite enables faster exams and greater productivity by minimizing keystrokes, improving workflow and raising the consistency of exams.

### More clarity for better clinical results

Xario 100G offers a wide range of clinically proven imaging options to ensure uncompromised clarity and detail in a wide range of clinical settings. Advanced tools provide deeper clinical insights whenever you require.

### Perfect transducers for perfect diagnostics

From standard models to specialty probes – all of Xario's transducers deliver superb image quality and respond with highest flexibility to the widest range of clinical applications.